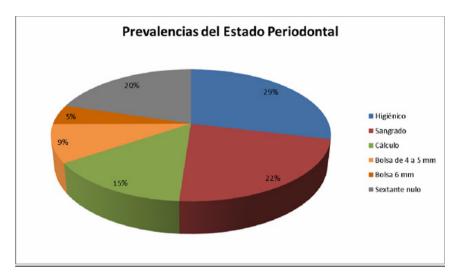

In fact, the determinants of the fact that they are responsible for the responsibilities of the population of the area are the most important of the quillirris. The posteriorment of the real estate industry is determined by the fact that 20% of the facts are based on the fact that 80% of the problems are in the public domain, and the envocar service is at the center of the ones that I know I should act, cause more and optimize resources. There is an example that can be used at the end of the queue to the end result.