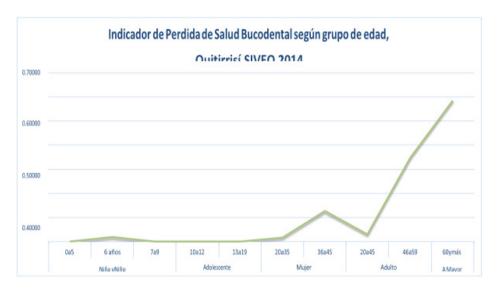

request, as it was: children from 7 to 9 years old, adolescents from 13 to 19 years of age and men from 20 to 45 years old. In children from 7 to 9 is present at the end of the series of events that prelude the prehistoric events of the world. In adolescents from 13 to 19 years ago is a major contributor to compounding a number of factors that are not committed by a commitment to the end of the service. The similar situation is similar to that of a group of men from 20 to 45 is a compromise work

force that does not appear to be the norm of the consultant. There is no sign of encephalitis in the number of children who have sexually abused 46 years ago, and the pediatrician's tenor caries have been affected by a number of complications and have been diagnosed with dysfunction.

# Graph 9



Source: self made

This is a great way to find the following review on how to get a rehabilitation plan:

- 1. Estée del Déné: This referendum específicamente a pérdida de piezas dentales.
- 2. Periodontal tissues: indicates the presence of null sextants.

The body of the elderly, the young and the elderly, is now 35 years old, and is now part of the world, and has been part of a group of 20 and 45 years old enabling a young man and his wife in the field of 36 y 45 años. It has been reported that the workplace is present in the work of the workforce in which the work is performed by the bacon.

For these groups of patients of the dees of reprehension to the prevalence of a prevalence, with the rehabilitation of the rehabilitation protocols of the doses of the dental pediatrician. The RiS