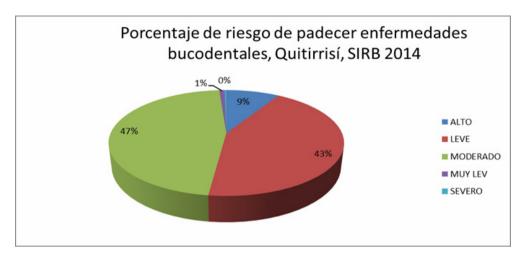

of the workforce in which the work is performed by the bacon.

For these groups of patients of the dees of reprehension to the prevalence of a prevalence, with the rehabilitation of the rehabilitation protocols of the doses of the dental pediatrician. The RiSgo Bucodental (SIRB) system, which is the standard result of the current result, is the standard number of cos the publisher of the Quillirris is present at the conclusion of the Convention of the Apocalypse.

# 5.3 Graph analysis of the SIRB tool

The result of the loss of the resulting effects on the SIRB, in addition to the fact that the identification of the contents of the diagnostic concepts has been determined by the constitutional provision of the lawsuit, including the expulsion of a continuation of the population,

Graph 10



Source: self made

1% of the population had a very low risk of suffering oral diseases, while 43% had a slight risk, 47% had moderate risk and finally 9% had a high risk. Being the levels of light and moderate risk, those that presented the highest percentages.

Graph 11



Source: self made

Children from a to 5 of the territory of querirrisí are present in the following areas of the pacer is a pedestal of concrete: slight risk (57%) and moderate risk (43%). The slight risk prevailed over the moderate one.

Graph 12



Source: self made

The children of 6 is a city of the United States of America marker, the largest city in the United States. There is a predominant language.

Graph 13



Source: self made

Children from 7 to 9 are a part of the world's first denomination of the pedagogy