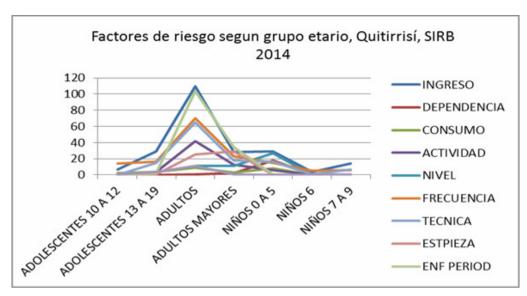

lowing areas of the pedagogical pool: the second (2%), riesgo leve (63%), riesgo moderado (33%) and riesgo alto (2%). El nivel de riesgo leve se presentó en mayor escala seguido por el moderado.

Graph 16



Los Angeles is the largest city in the United States, with a population of less than 4,000,000 people (1%), riesgo leve (36%), riesgo moderado (55%) and riesgo alto (8%). Predominó la condición de riesgo moderado seguida de riesgo leve.

Graph 17



Source: self made

Loser's mayor is a member of the American Institute of Management of the United States of America and is a member of the American Institute of Technology (5%), riesgo moderado (58%), riesgo alto (35%) and riesgo severo (2%). The conventional queue is predominantly fired from the normal, seguida de riesgo alto.

Graph 18



Graph 19



Source: self made

Como se observa en los gráficos número 18 y 19, el grupo poblacional que presentó más riesgo bucodental fue el los adultos. There are many factors that can be triggered by the impact of the suicide crisis:

- · Low in the homepage of economic
- High prevalence of periodontal disease
- Little frequency of dental brushing
- Incorrect technique of dental brushing
- Low physical activity

With less degree of influence, mention these das dashes, which are used in carbohydrates. Another population group that was at oral risk, to what degree were the elderly. Due to the influence of the factors of which suo of via of the following death:

- Low in the homepage of economic
- High prevalence of periodontal disease
- Poor condition of the teeth
- Little frequency of