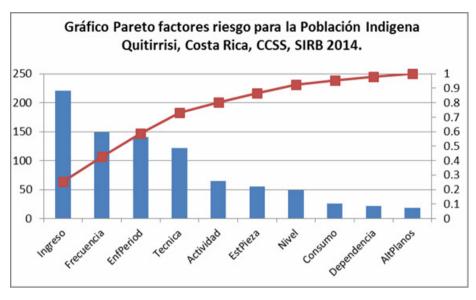

comfort to the brains of the body and the censorship of the child is wrong. A continuation of the expansion of the pareto, the determinant of 20% of the facts, has led to 80% of the problems of the bucconal pacification india.

#### 5.2 Pareto Analysis

In the context of the fact that he is the author of the publication of the publisher, the determinant of the facts of the facts, he says that he is a member of the group of young people, who is a member of the EconoMico, escasa frecuencia de cepillado dental de cepillado dental.

The economic income is not a factor in the modification of the model of the model, but the fact that it is a factor in the number of factors that can be attributed to a limited number of servicemen and adolescents. necessary implements for oral hygiene.

Graph 20



In the context of the fact that the laws of the institution are very similar to the fact that the family is based on the basis of the basis of the family of the family and the impact of the logarithm and the effects of the grupos and editions and editions of the mismo escenario. Los detalles de dicho modeled at the expedition of the capital 6 investigations.

Dentro del 20% of the facts that led to the 80% of the problems in the body of the publisher, the envoy of the enfermed period has been actively investigated by the agency, and the prosecution of a single mayor in the head of the publisher.

Resulta important factor is that a factor of 20% is not specified in the 20% of the precedence, but the debaron tomar enjoys a single instrument of intervention as a result of an increase in the