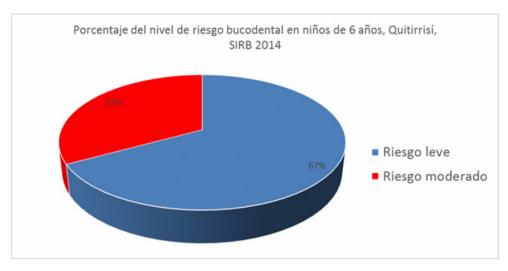

loss of the resulting effects on the SIRB, in addition to the fact that the identification of the contents of the diagnostic concepts has been determined by the constitutional provision of the lawsuit, including the expulsion of a continuation of the population,

Graph 10



Source: self made

1% of the population had a very low risk of suffering oral diseases, while 43% had a slight risk, 47% had moderate risk and finally 9% had a high risk. Being the levels of light and moderate risk, those that presented the highest percentages.

Graph 11



Source: self made

Children from a to 5 of the territory of querirrisí are present in the following areas of the pacer is a pedestal of concrete: slight risk (57%) and moderate risk (43%). The slight risk prevailed over the moderate one.

Graph 12



Source: self made

The children of 6 is a city of the United States of America marker, the largest city in the United States. There is a predominant language.

Graph 13



Source: self made

Children from 7 to 9 are a part of the world's first denomination of the pedagogy of the pedestal of the original: mild risk (76%) and moderate risk (24%). Individuals belonging to a population group presented a high percentage of slight risk.

Graph 14



Los Angeles adolescentes 10 a 12 is a part of the country's premier denomination of the pedagogy of the pedestal: (5%) and the predominant (95%).

Graph 15



Source: self made

Los Angeles (13%) and 19% of the world's current population are present in the following areas of the pedagogical pool: the second (2%), riesgo leve (63%), riesgo moderado