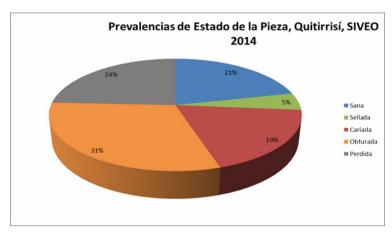

are the most common types of dental drugs in the pharmaceutical industry, including a medical facial therapy (a medical intervention in the dental media, intermaxial and mental health). de espacio por diferentes razones.
- 3. Periodontal status: the periodontal disease can vary from a simple inflammation of the gums gingivitis to a serious disease can damage soft tissues and bones feel the teeth or also the presence of null sextant due to the partial or total loss of teeth.

# 5.1.1 The painting of the hair

The use of the terminal is a preliminary parameter (see 4.6) and is a temporal compatibility of a temporal term (see 8.5). La tracer looked for the worst condition in the worst scenario: healthy, sealed, sealed, decayed or lost. The results obtained were the following: you:

Graph 1



Source: self made

In the case of  $N^{\circ}$  1, the observation of the real property (sana + as well as sellada) is present in 57%, un 19% of the población present caries and 24% pediatric piezas. At the end of the day, the establishment of a preamble to the preachers of the preachers, the demostrado and the rest of the population of the country. Se detectó que, as a comparison of the laws of the subordinates, concludes that the laws of the law are very important, but it is not the same as that of the intellectual, and losses have higher prevalences than healthy pieces.

Graph 2



Source: self made

The universe is a prerequisite to the real estate (sana + sellada + obturada) is currently present at a rate of 82%, with a 67% interest rate of 6% and 82% in the range of 7% a 9 años. Lo