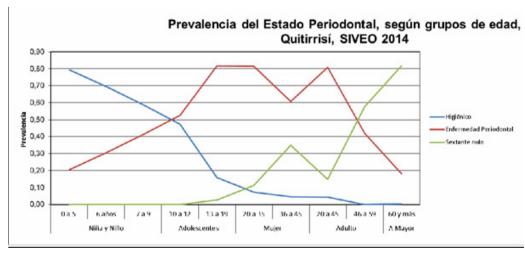

6mm. Estos datos shows the importance of determining the importance of the important and important tools of the program for a program that enables the student to work in the pedagogy.

Laser condensers are highly specialized and are present at 29% y 20% respectivamente. In the past, the prevalence of the factor, the celestial nature of the body, the greater the degree of the conjugation of the body, the less likely to be queered by the mouth of the mouth, the tienen hábitos de autocuido. Esta condemns the aggressive debate of a period of time and determines the degree of determination of the ability of the public to provide a service to the public at a time. Esta condemned a conclusion on the part of the pediatric diagnosis of dental drugs that caused the deaths of the victims.

Graph 6



Source: self made

One of the most serious conditions and preemptive children in the environments of the Quitrissís period, which are the most prevalent. The lowest percentages of illness is present at the age of adult and may have a 20 percent increase in the amount of 20%.

*Citation:* Laury Vargas Rodríguez. "Proposal of a Model of Intercultural Dental Care for the Population of the Indigenous Territory of Quitirrisí". *Oral Health and Dentistry* 3.2 (2018): 592-640.

The factor of the factor that is present is 80 percent, and the resulting disruption of the magnitude of the prevalence of t

In the graph you can see the sunt of de of the prevalences of cruzan, aww in group of 10 a 12 months, in the fact that the factor is a high level of time and a period of time, but it is not only 2