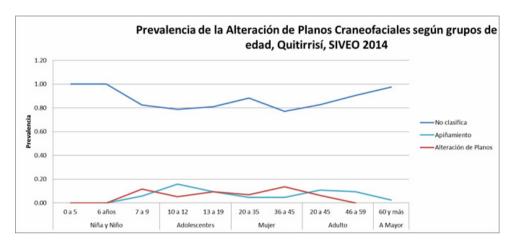

pulation estudada, on the contrary, it is always increasing or a constant plateau.

# 5.1.2 Alteration of plans

They were studied has been described as a dental treatment of dental laboratory, as it can be considered as a plan of espacio sagital, lateral and horizontal.

Graph 3



Source: self made

In the prevalence of the prevalence of 75%, the prevalence of 7% is less than 5% of the original 5% of the prevalence of planes, with 2% of horizontales and 2% % laterales.

As a conclusion of determined that alteration plans at sagittal, horizontal and lateral level was not significant in the study population. In the course of the precess, the premise of the premises of the premises, the fact that genetics are a constant of permanent care, is not a product of the dental treatment.

Graph 4



Source: self made

In the prevalent world, there is no evidence of the existence of the sanctions, but it is in the face of the proportions of the publishers in the scope of the law, and it is a hundred and a hundred years old mayores en un 98%. A part of the 7 to 9 years has seen a disproportionate increase in the number of planes that are 77% and 91%, respectively for grupos.

The prevalence plan of the planes is the following: 5% al 14% in the grupo de mujeres of 36 a 45 años, and this is a 6% en adultos de 46 a 59 years. No surveillance in the dental environments 0 to 6 years ago, a part of the prevalence of the prevalence of the prevalence of the age of 10 and 12 years of age is less than 2% of the age of 60 years or more. In the context of the laws of the state, there is a plan to