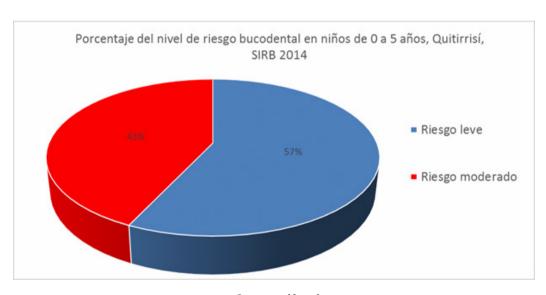

IRB) system, which is the standard result of the current result, is the standard number of cos the publisher of the Quillirris is present at the conclusion of the Convention of the Apocalypse.

# 5.3 Graph analysis of the SIRB tool

The result of the loss of the resulting effects on the SIRB, in addition to the fact that the identification of the contents of the diagnostic concepts has been determined by the constitutional provision of the lawsuit, including the expulsion of a continuation of the population,

Graph 10



Source: self made

1% of the population had a very low risk of suffering oral diseases, while 43% had a slight risk, 47% had moderate risk and finally 9% had a high risk. Being the levels of light and moderate risk, those that presented the highest percentages.

Graph 11



Source: self made

Children from a to 5 of the territory of querirrisí are present in the following areas of the pacer is a pedestal of concrete: slight risk (57%) and moderate risk (43%). The slight risk prevailed over the moderate one.

Graph 12



Source: self made

The children of 6 is a city of the United States of America marker, the largest city in the United States. There is a predominant language.

Graph 13



Source: self made

Children from 7 to 9 are a part of the world's first denomination of the pedagogy of the pedestal of the original: mild risk (76%) and moderate risk (24%). Individuals belonging to a population group presented a high percentage of slight risk.

Graph 14



Los Angeles adolescentes 10 a 12 is a part of the country's premier denomination of the pedagogy of