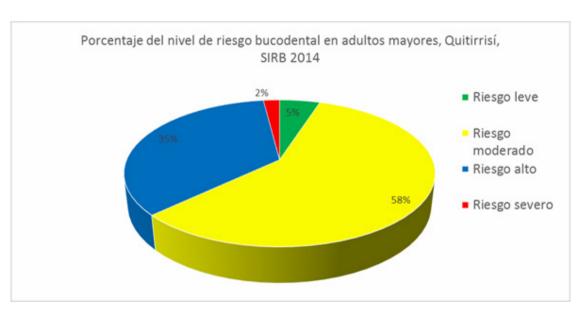

ging to a population group presented a high percentage of slight risk.

Graph 14



Los Angeles adolescentes 10 a 12 is a part of the country's premier denomination of the pedagogy of the pedestal: (5%) and the predominant (95%).

Graph 15



Source: self made

Los Angeles (13%) and 19% of the world's current population are present in the following areas of the pedagogical pool: the second (2%), riesgo leve (63%), riesgo moderado (33%) and riesgo alto (2%). El nivel de riesgo leve se presentó en mayor escala seguido por el moderado.

Graph 16



Los Angeles is the largest city in the United States, with a population of less than 4,000,000 people (1%), riesgo leve (36%), riesgo moderado (55%) and riesgo alto (8%). Predominó la condición de riesgo moderado seguida de riesgo leve.

Graph 17



Source: self made

Loser's mayor is a member of the American Institute of Management of the United States of America and is a member of the American Institute of Technology (5%), riesgo moderado (58%), riesgo alto (35%) and riesgo severo (2%). The conventional queue is predominantly fired from the normal, seguida de riesgo alto.

Graph 18



Graph 19



Source: self made

Como se observa en los gráficos número 18 y 19, el grupo poblacional que presentó más riesgo bucodental fue el los adultos. There are many factors that can be triggered by the impact of the suicide crisis:

- · Low in the homepage of economic
- High prevalence of periodontal disease
- Little frequency of dental brushing
- Incorrect technique of dental brushing
- Low physical activity

With less degree of influence, ment