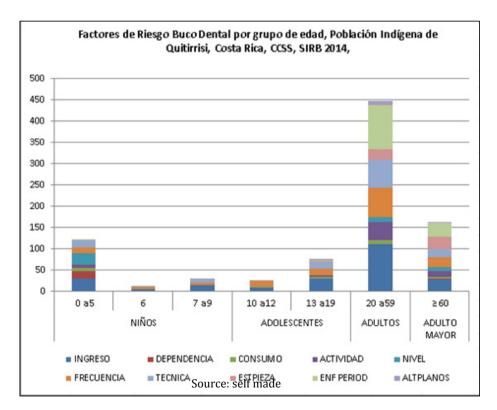

of the pedagogical pool: the second (2%), riesgo leve (63%), riesgo moderado (33%) and riesgo alto (2%). El nivel de riesgo leve se presentó en mayor escala seguido por el moderado.

Graph 16



Los Angeles is the largest city in the United States, with a population of less than 4,000,000 people (1%), riesgo leve (36%), riesgo moderado (55%) and riesgo alto (8%). Predominó la condición de riesgo moderado seguida de riesgo leve.

Graph 17



Source: self made

Loser's mayor is a member of the American Institute of Management of the United States of America and is a member of the American Institute of Technology (5%), riesgo moderado (58%), riesgo alto (35%) and riesgo severo (2%). The conventional queue is predominantly fired from the normal, seguida de riesgo alto.

Graph 18



Graph 19



Source: self made

Como se observa en los gráficos número 18 y 19, el grupo poblacional que presentó más riesgo bucodental fue el los adultos. There are many factors that can be triggered by the impact of the suicide crisis:

- · Low in the homepage of economic
- High prevalence of periodontal disease
- Little frequency of dental brushing
- Incorrect technique of dental brushing
- Low physical activity

With less degree of influence, mention these das dashes, which are used in carbohydrates. Another population group that was at oral risk, to what degree were the elderly. Due to the influence of the factors of which suo of via of the following death:

- Low in the homepage of economic
- High prevalence of periodontal disease
- Poor condition of the teeth
- Little frequency of dental brush