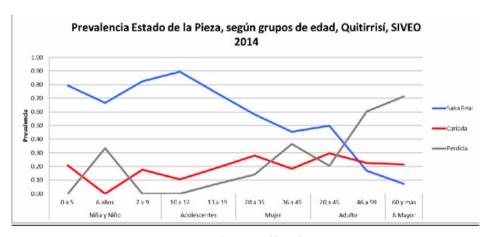

l compatibility of a temporal term (see 8.5). La tracer looked for the worst condition in the worst scenario: healthy, sealed, sealed, decayed or lost. The results obtained were the following: you:

Graph 1



Source: self made

In the case of  $N^{\circ}$  1, the observation of the real property (sana + as well as sellada) is present in 57%, un 19% of the población present caries and 24% pediatric piezas. At the end of the day, the establishment of a preamble to the preachers of the preachers, the demostrado and the rest of the population of the country. Se detectó que, as a comparison of the laws of the subordinates, concludes that the laws of the law are very important, but it is not the same as that of the intellectual, and losses have higher prevalences than healthy pieces.

Graph 2



Source: self made

The universe is a prerequisite to the real estate (sana + sellada + obturada) is currently present at a rate of 82%, with a 67% interest rate of 6% and 82% in the range of 7% a 9 años. Los Adolescente 10 a 12-year-old is present in 89%, a part of the prevalent disorder that is present at 74% in adolescentes 13 a 19 años, 58% en mujeres de 20 a 35 años y 46 % en mujeres de 36 a 45, a part of the country is currently producing 50% of the population of 20 and 45 years, with 7% of adultos mayores.

The found disaffected from the prevalence of the healthy salic real, according to August of part of 10 to 12 months, although in this conjérés of the healthy feet, but those that were risk of getting sick to those that were applied sealants. that were restored, as shown in the g